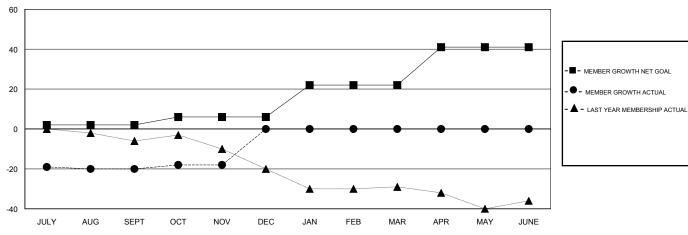

## GOALS AND ACTUAL MEMBERS CUMULATIVE

| DROPPED CLUBS: 1  DROPPED MEMBERS |         | 3 CLUBS OF 32 ADDED 1 OR MORE<br>NEW MEMBERS | GENDER DISTRIBUTION  MALE 298 (49.75%)  FEMALE 301 (50.25%)  Women Percentage Fiscal Year Goal: 46% |    |
|-----------------------------------|---------|----------------------------------------------|-----------------------------------------------------------------------------------------------------|----|
| DECEASED                          | 1       | CLICK HERE FOR CUMULATIVE                    | TOTAL FAMILY UNIT MEMBERS                                                                           | 50 |
| CLUB CANCELLED OTHER              | 20<br>1 | MEMBERSHIP DATA                              | FAMILY MEMBERS PAYING HALF                                                                          | 25 |
| TOTAL                             | 22      |                                              | 5020                                                                                                |    |